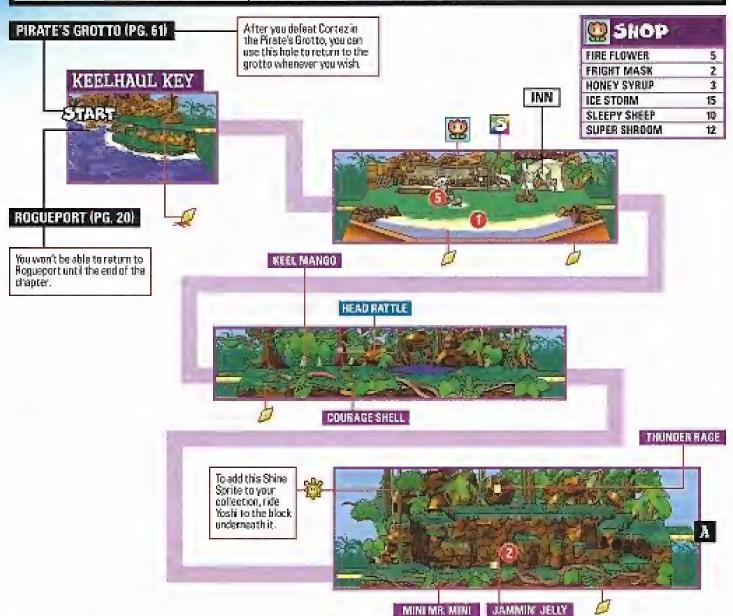

Bowser's vehicle will mailtunction while: he's flying over the opean, which leads to an underwater stage inspired by the original Super Mario Bros. There's no. real strategy for the level, so we'll just recommend soaking in those sweet tunes as you reduce everything in your path to rubble.



REELAUL

ARRGH, MATEY! THAR BE GHOSTS ON KEEL-HAUL KEY THAT DON'T LOOK TOO KINDLY ON SOME PUDGY LANDLUBBER TRYIN' TO GET HIS HANDS ON THEIR PRECIOUS BOOTY.





| ENEMIES        | HP | ATK | DEF | Pg. |                | HP | ATK | DEF | Pg. |  |
|----------------|----|-----|-----|-----|----------------|----|-----|-----|-----|--|
| <b>♠</b> EMBER | 8  | 3   | 0   | 98  | GREEN FUZZY    | 5  | 3   | 0   | 99  |  |
| ⊕ FLOWER FUZZY | 5  | 3   | 0   | 98  | AHAARIQ DIRTUQ | 8  | 3   | 0   | 103 |  |





Turn sideways at the east end of the bridge to fell through and nab the los Power bedge.

#### LAST REQUEST





Return to the shanty town with your new partner and talk to Flavio, Much to

his dismay, the crew will vote for the flamboyant merchant to accompany you on your search for the Crystal Star. He may seem like a burden, but he's bound to come in handy at some point.

PIRATE'S GROTTO (PG. 60)

SPITE POUCH

CHAPTER 5

On your way back to camp, grab a account from the tree in the background behind the bridge. You'll have to give the fruit to Flavio in exchange for the bottle of Chuckola Cola that he lound. Take the soda back to Bobbery, then bonk him with your hammer to wake him up. The confused admiral will join your party.

RELUCTANT COMPANION

#### CASTAWAYS





Your voyage wo